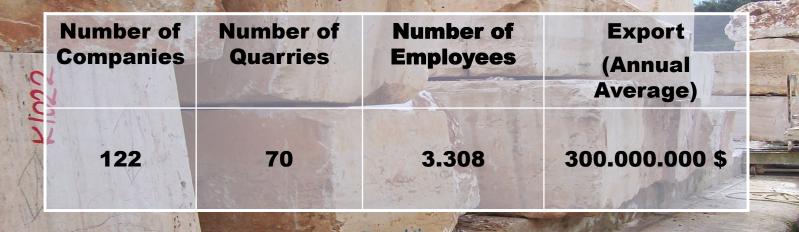

## MINERAL RESOURCES

Muğla can be considered rich in terms of its mine potential. Marble, Chrome and lignite major ones. Marble extraction and are processing in Muğla make it one of the most important provinces in Türkiye and mean a lot for its economy. Marble is exported to many countries via Güllük port. Other important industrial raw materials are feldspar, diasporite, sulphur, dolomite, limestone, manganese, sand and gravel, graphite and cement components.

## MARBLE PRODUCTION

- O ZUHUR/ EXPOSURE
- T YATAK/ORE DEPOSITS
- × ISLETME/MINE
- × ESKI IŞLETME/OLD MINE
- Yerleşim merkezi
- Urban center METALIK MADENLER *METALLIC MINERALS* ENDÜSTRIYEL HAMMADELER
- ENDÜSTRIYEL HAMMADELER