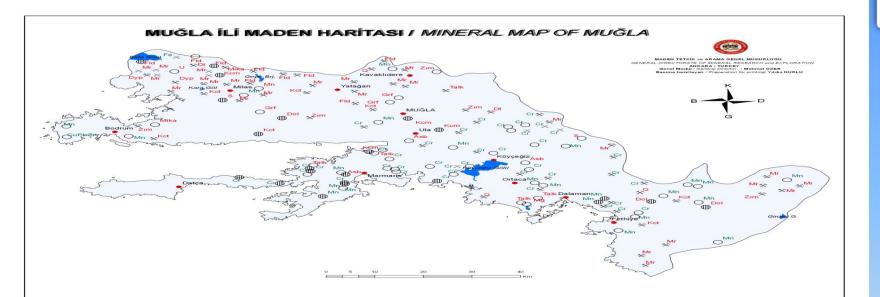

## MINERAL RESOURCES

Muğla can be considered rich in terms of its mine potential. Marble, Chrome and lignite major ones. Marble extraction and are processing in Muğla make it one of the most important provinces in Türkiye and mean a lot for its economy. Marble is exported to many countries via Güllük port. Other important industrial raw materials are feldspar, diasporite, sulphur, dolomite, limestone, manganese, sand and gravel, graphite and cement components.

| Minerals             | Location          | Reserve<br>(1000 tons) |
|----------------------|-------------------|------------------------|
| LiGNİTE              | Milas, Yatağan    | 766.155                |
| Chrome               |                   | 700                    |
| Feldspar             | Milas             | 28.470                 |
| Sulphur              | Milas             | 8.000                  |
| Limestone            | Yatağan-Milas     | 102.246                |
| Dolomite             | Fethiye, Milas    | 280.000                |
| Manganese            | Fethiye, Köyceğiz | 419.000                |
| Iron                 | Milas             | 2.400                  |
| Bauxite              | Yatağan           | 4.900                  |
| Emery                | Yatağan, Milas    | 17.375                 |
| Cement<br>Components | Yatağan           | 400.000                |

## MARBLE PRODUCTION

- O ZUHUR/ EXPOSURE
- T YATAK/ORE DEPOSITS
- × ISLETME/MINE
- × ESKI IŞLETME/OLD MINE
- Yerleşim merkezi
- Urban center METALIK MADENLER *METALLIC MINERALS* ENDÜSTRIYEL HAMMADELER
- ENDÜSTRIYEL HAMMADELER

| Asb    | Asbest<br>Asbestos                                                      | Mg   | Magnezyum<br>Magnesium   |
|--------|-------------------------------------------------------------------------|------|--------------------------|
| Cr     | Krom<br>Chromite                                                        | Mika | Mika<br>Mica             |
| CuPbZn | Bakır-Kurşun-Çinko<br>Copper-Lead-Zinc                                  | Mn   | Mangan<br>Manganese      |
| Dol    | Dolomite                                                                | Mr   | Mermer                   |
| Dt     | Doğal Taş (Andezit, Bazalt vb.)<br>Nature Stone (Andesite, Basalt etc.) | a    | Kuvars                   |
| Dyp    | Diyasporit<br>Diyasporite                                               | S    | Kakart                   |
| Fe     | Demir<br>Iron                                                           |      | Talk                     |
| FId    | Feldispat<br>Feldispar                                                  | Talk | Talc                     |
| Grf    | Grafit<br>Graphite                                                      | U    | Uranyum<br>Uranium       |
| Kom    | Kum-Çakıl<br>Sand-Gravel                                                | Zim  | Zımpara taşı<br>Abrasive |
| Kct    | Kireçtaşı<br>Limestone                                                  |      |                          |