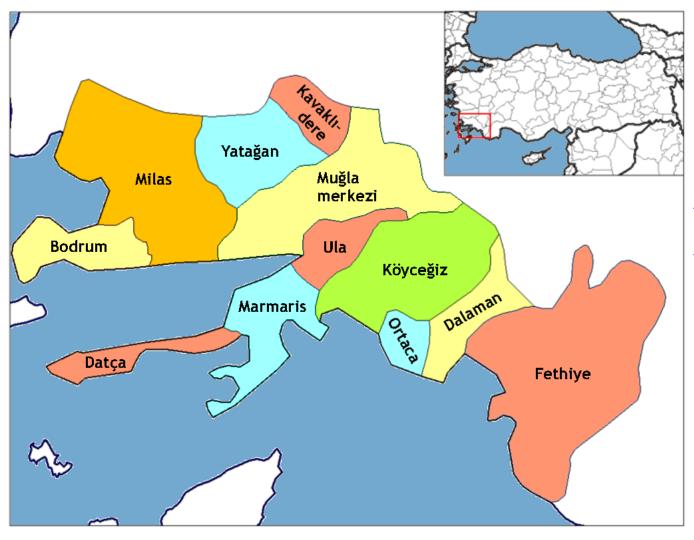

| Minerals             | Location          | Reserve<br>(1000 tons) |
|----------------------|-------------------|------------------------|
| LiGNİTE              | Milas, Yatağan    | 766.155                |
| Chrome               |                   | 700                    |
| Feldspar             | Milas             | 28.470                 |
| Sulphur              | Milas             | 8.000                  |
| Limestone            | Yatağan-Milas     | 102.246                |
| Dolomite             | Fethiye, Milas    | 280.000                |
| Manganese            | Fethiye, Köyceğiz | 419.000                |
| Iron                 | Milas             | 2.400                  |
| Bauxite              | Yatağan           | 4.900                  |
| Emery                | Yatağan, Milas    | 17.375                 |
| Cement<br>Components | Yatağan           | 400.000                |