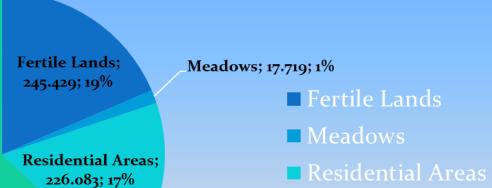

#### LAND DISTRIBUTION

Forest&Shrubbery;

835.469; 63%

■ Forest&Shrubbery

| Potential of Muğla Agriculture      | Amount<br>(Tons) | Share in National<br>Production |
|-------------------------------------|------------------|---------------------------------|
| Arable Land (Ha)                    | 245.429          | -                               |
| Irrigable Land (Ha)                 | 133.676          | -                               |
| <b>Registered Farmers (person)</b>  | 75.570           | %2,7                            |
| Vegetable Production                | 941.199          | %3,4                            |
| Fruit Production                    | 515.991          | %2,8                            |
| Citrus Production                   | 302.585          | -                               |
| Pommegranate Production             | 67.945           | %17                             |
| Almond Production                   | 9.541            | %12                             |
| Pine Honey Production               | 20.000           | %90                             |
| Aquacultural Production in Seas     | 77.400           | %65                             |
| Tomato Produciton in<br>Greenhouses | 467.888          | %15                             |
| Olives                              | 170.362          | %13                             |