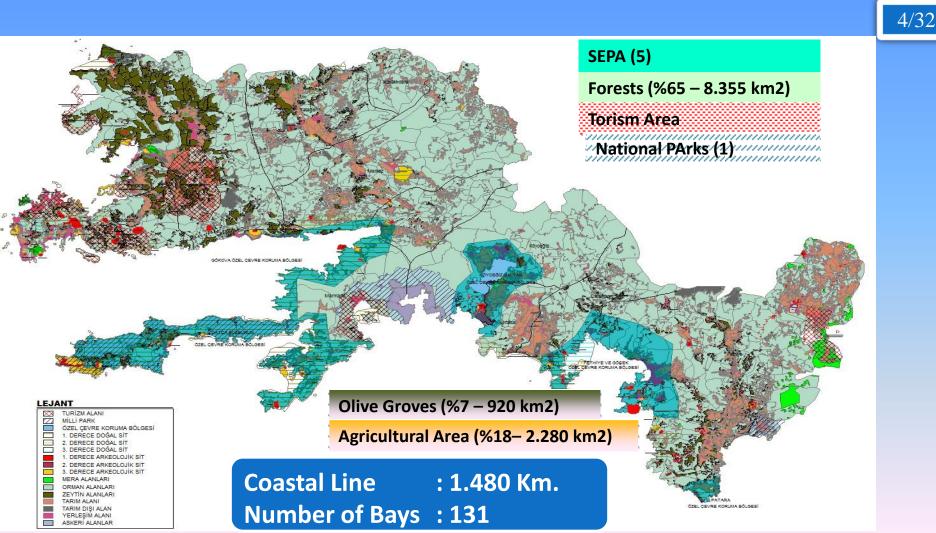

## Area: 12.974 Km<sup>2</sup> Altitude: 655 m. Coastline: 1.480 km. Lakes: Köyceğiz, Bafa

#### **CULTURE & TOURISM**

: 1.480 km.

**Coastal Line** Number of Bays&Coves **Number of Facilities/Beds Ancient Sites / Total Area Ancient Ruins Archeological Sites Urban Conservation Area Travel Agents Marina / Capacity Yachting Companies/ Capacity Daily Tour Boats / Cap. Blue Flag Facilities** Number of Tourists (approx.)

: 131 : 3.506 / 239.949 : %14 : 195 : 320 : 15 : 665

- : 29 / 6.027
- : 35 / 1.269/12.056
- : 466 / 21.968
- : 97
- : 3.500.000