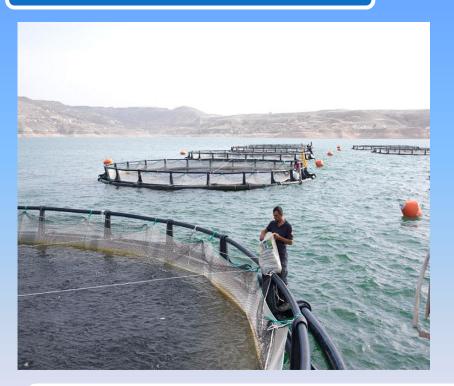

#### AQUACULTURE

#### AQUACULTURAL PRODUCTION

| (Bream, Sea buss, Trout)<br>(Ton)   | Annual<br>Average |
|-------------------------------------|-------------------|
|                                     | 91.500            |
| Export (ton)                        | 35.700            |
| Number of Enterprises               | 382               |
| Contribution to the<br>Economy(USD) | 350.000.000       |

65% of national aquacultural production is provided by Muğla. In the last ten years export figures have increased from \$40 million to \$160 million.