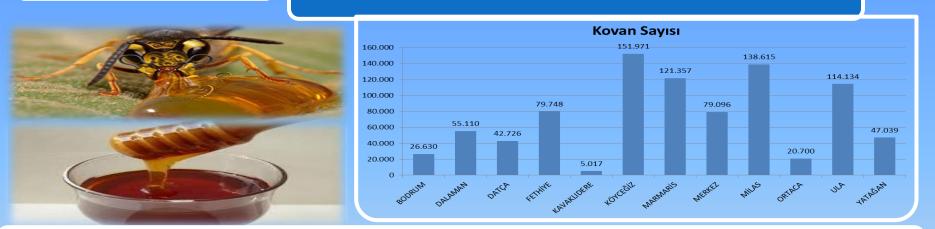

#### 12% of National Honey Production

Muğla is the center of World Pine Honey production with 85% of World Pine Honey production. In 2013 total beehives registered in Muğla was 757.542 consisting %13,7 of national beehives.

| Registered Beekepers                        | 5.295       | <b>90</b> % |
|---------------------------------------------|-------------|-------------|
| Annual Honey Production (ton)               | 20,000      | Pin         |
| Annual Beeswax Production (ton)             | 750         | Pro         |
| Contribution to the National<br>Economy(TL) | 200.000.000 | pro<br>.Pro |
|                                             |             | hee         |

90% of National Pine Honey Production is produced in Muğla .Production per beehive is 19.49 kg.