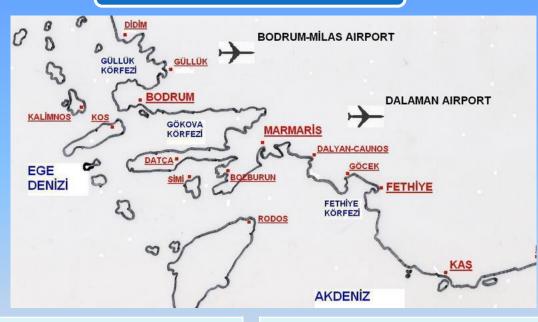

#### **CULTURE & TOURISM**

: 1.480 km.

**Coastal Line** Number of Bays&Coves **Number of Facilities/Beds Ancient Sites / Total Area Ancient Ruins Archeological Sites Urban Conservation Area Travel Agents Marina / Capacity Yachting Companies/ Capacity Daily Tour Boats / Cap. Blue Flag Facilities** Number of Tourists (approx.)

: 131 : 3.506 / 239.949 : %14 : 195 : 320 : 15 : 665

- : 29 / 6.027
- : 35 / 1.269/12.056
- : 466 / 21.968
- : 97
- : 3.500.000

## AIRPORTS in MUĞLA

| MILAS – BODRUM AIRPORT TRAFFIC |           |               |           | DALAMAN AI      | RPORT TRAFFIC |               |           |
|--------------------------------|-----------|---------------|-----------|-----------------|---------------|---------------|-----------|
| YEAR                           | DOMESTIC  | INTERNATIONAL | TOTAL     | YEAR            | DOMESTIC      | INTERNATIONAL | TOTAL     |
| 2012                           | 1.961.985 | 1.609.282     | 3.571.267 | 2012            | 845.047       | 3.032.211     | 3.877.258 |
| 2013                           | 1.892.189 | 1.739.733     | 3.631.922 | 2013            | 867.140       | 3.257.441     | 4.124.581 |
| 2014 (Exc. Dec)                | 1.944.838 | 1.842.145     | 3.786.983 | 2014 (Exc. Dec) | 948.448       | 3.293.719     | 4.242.167 |